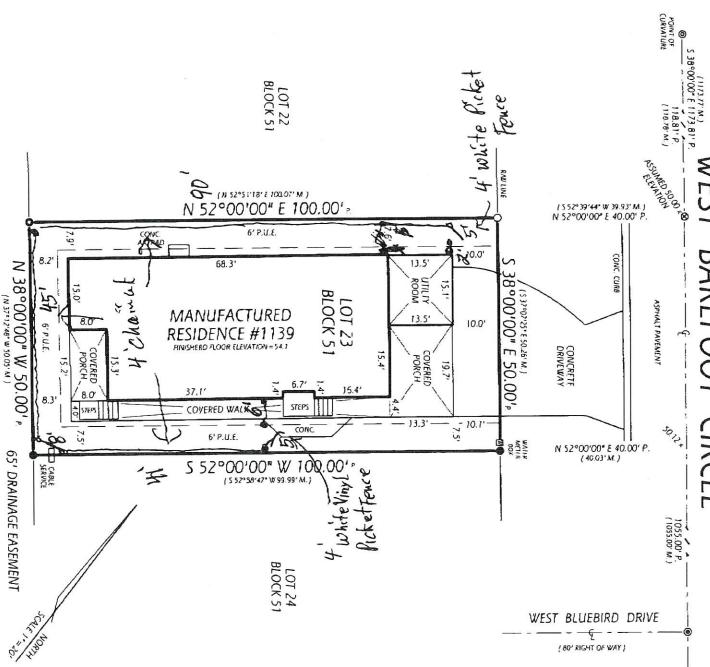

### BAREFOOT BAY RECREATION DISTRICT BREVARD COUNTY, FLORIDA ARCC COMMITTEE MEETING 935 Barefoot Blvd., Suite #5

12/11/2018 Minutes

| Permit       | Address              | Renovation/Repair                         | Contractor/Builder      |
|--------------|----------------------|-------------------------------------------|-------------------------|
| ARC19-000014 | 415 EGRET CIRCLE     | Install 11' x 10' attached storage        |                         |
|              |                      | Shed                                      | WEBSTER, MICHAEL A      |
| ARC19-000015 | 530 PERSIMMON DRIVE  | Install privacy lattice along the side of |                         |
|              |                      | home 30' x 6'                             | SIMMONS, JAMES          |
| ARC19-000018 | 338 AVOCADO DRIVE    | Enclose existing screen room              | Barefoot Services, Inc. |
| ARC19-000020 | 1139 BAREFOOT CIRCLE | Install 184' of 4' chain link fence &     |                         |
|              |                      | 8' of 4' PVC picket fence with two        |                         |
|              |                      | Gates                                     | Palm Bay Fence          |
| ARC19-000021 | 717 WEDELIA DRIVE    | Install 3' x 21' walkway                  | Ruben Jacob             |

White Viny L Picket Fence 3-4,4 × 8,7 Poles Persimmon Dr, Buretoot Bay, FL CNBWWIC along side of from ground to bottom of thing! Picket Finec from ground to top of Vingl Picket Fence 31/2 x 31/2 x 81 Viny+ Coated Fence Post Poles Vinyl Picket temeing BED nuce PRIVEWAY semit IOH Kitchen Door 7-4/HX6/L 772-713-726 Vinyle Fence