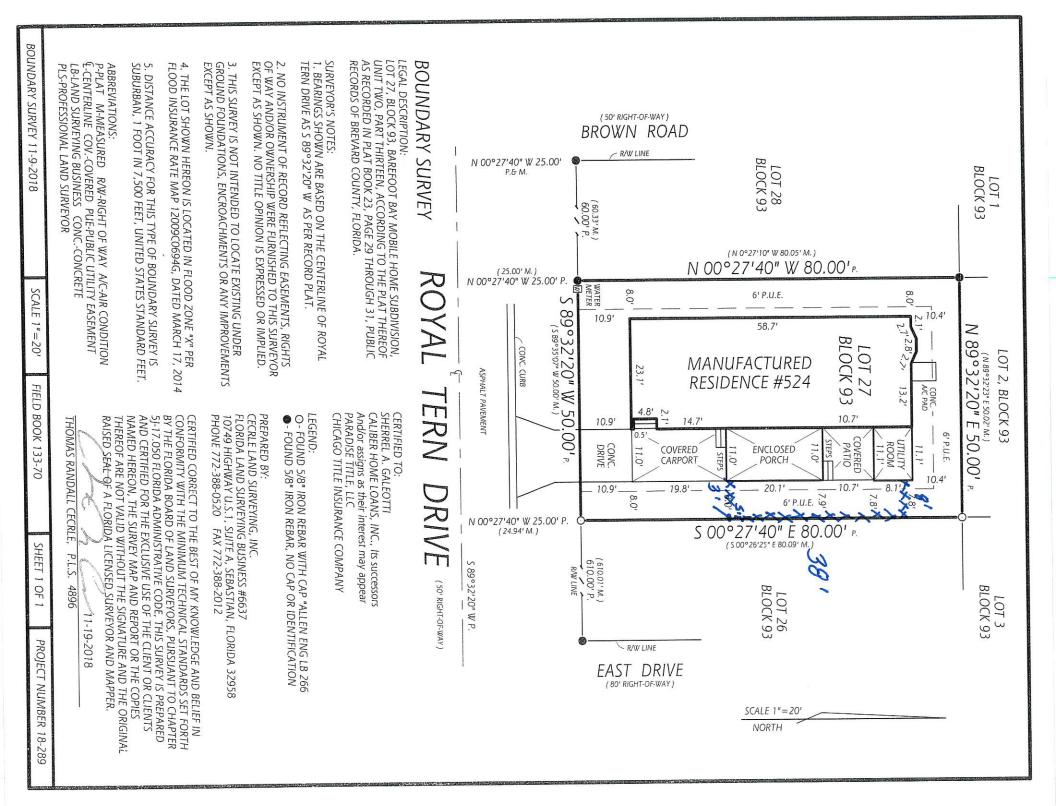

### Other applications for review:

| other application | ons for review.      |                                           |                              |
|-------------------|----------------------|-------------------------------------------|------------------------------|
| Permit            | Address              | Renovation/Repair                         | Contractor/Builder           |
| ARC19-000001      | 524 ROYAL TERN DRIVE | Install 49' of 4' chain-link fence with   |                              |
|                   |                      | one gate at side of the home              | Palm Bay Fence               |
| ARC19-000004      | 385 EGRET CIRCLE     | NEW HOME PACKAGE – install new            |                              |
|                   |                      | modular home with screen porch,           |                              |
|                   |                      | covered entry and garage addition         | <b>Endeavor Construction</b> |
| ARC19-000005      | 620 SEA-GULL DRIVE   | Clothes Line - cemented into the          |                              |
|                   |                      | Ground                                    | STANCEL, OLGA ANNA,LIFE      |
|                   |                      |                                           | ESTATE                       |
| ARC19-000007      | 1254 WATERWAY DRIVE  | Build aluminum screen room on             |                              |
|                   |                      | wood deck                                 | <b>Endeavor Construction</b> |
| ARC19-000008      | 1100 POCATELLA DRIVE | Replace existing deck - old & damaged     |                              |
|                   |                      | by hurricane - front deck facing Barefoot |                              |
|                   |                      | Circle 9' x 10'                           | LA FLAMME, GILLES L          |
| ARC19-000011      | 403 PAPAYA CIRCLE    | Enclose a part of the screen porch        |                              |
|                   |                      | 11' x 10'                                 | MARCHERTI, RICK              |