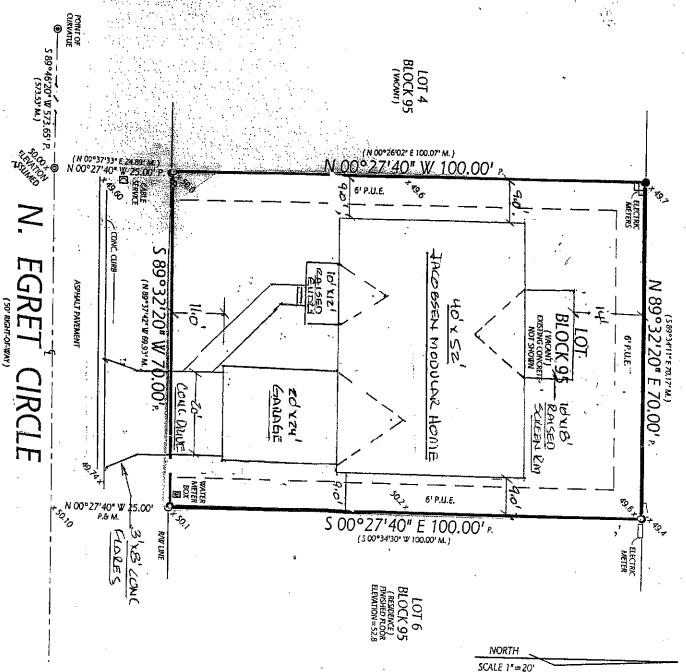

### Other applications for review:

| other application | ons for review.      |                                           |                              |
|-------------------|----------------------|-------------------------------------------|------------------------------|
| Permit            | Address              | Renovation/Repair                         | Contractor/Builder           |
| ARC19-000001      | 524 ROYAL TERN DRIVE | Install 49' of 4' chain-link fence with   |                              |
|                   |                      | one gate at side of the home              | Palm Bay Fence               |
| ARC19-000004      | 385 EGRET CIRCLE     | NEW HOME PACKAGE – install new            |                              |
|                   |                      | modular home with screen porch,           |                              |
|                   |                      | covered entry and garage addition         | <b>Endeavor Construction</b> |
| ARC19-000005      | 620 SEA-GULL DRIVE   | Clothes Line - cemented into the          |                              |
|                   |                      | Ground                                    | STANCEL, OLGA ANNA,LIFE      |
|                   |                      |                                           | ESTATE                       |
| ARC19-000007      | 1254 WATERWAY DRIVE  | Build aluminum screen room on             |                              |
|                   |                      | wood deck                                 | <b>Endeavor Construction</b> |
| ARC19-000008      | 1100 POCATELLA DRIVE | Replace existing deck - old & damaged     |                              |
|                   |                      | by hurricane - front deck facing Barefoot |                              |
|                   |                      | Circle 9' x 10'                           | LA FLAMME, GILLES L          |
| ARC19-000011      | 403 PAPAYA CIRCLE    | Enclose a part of the screen porch        |                              |
|                   |                      | 11' x 10'                                 | MARCHERTI, RICK              |