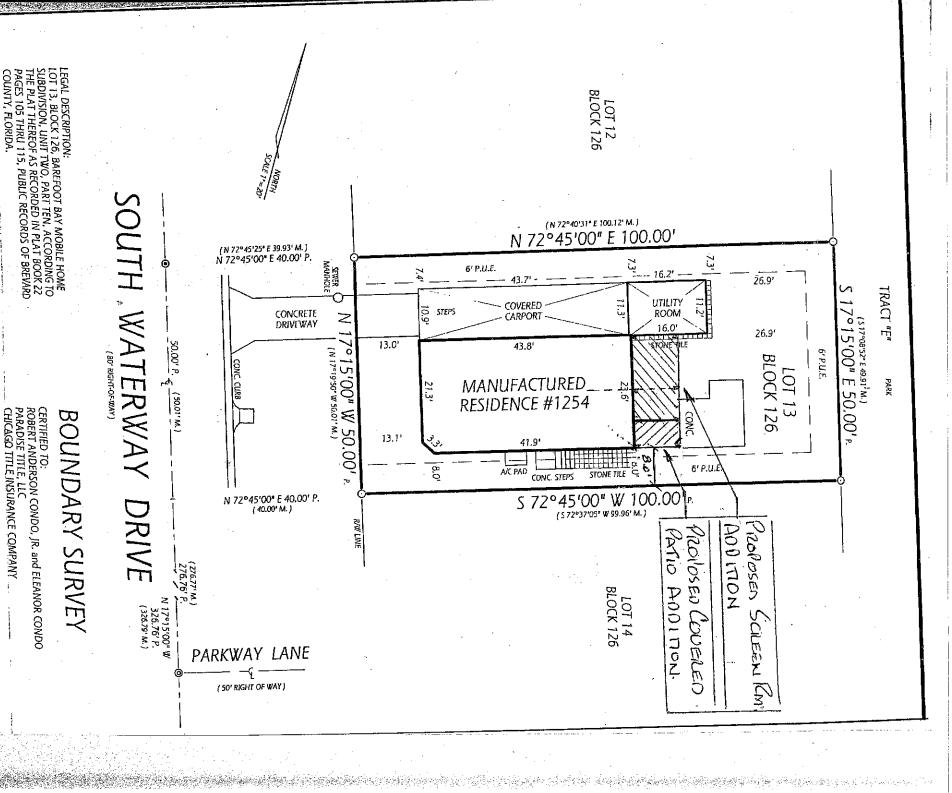

### Other applications for review:

| other application | ons for review.      |                                           |                              |
|-------------------|----------------------|-------------------------------------------|------------------------------|
| Permit            | Address              | Renovation/Repair                         | Contractor/Builder           |
| ARC19-000001      | 524 ROYAL TERN DRIVE | Install 49' of 4' chain-link fence with   |                              |
|                   |                      | one gate at side of the home              | Palm Bay Fence               |
| ARC19-000004      | 385 EGRET CIRCLE     | NEW HOME PACKAGE – install new            |                              |
|                   |                      | modular home with screen porch,           |                              |
|                   |                      | covered entry and garage addition         | <b>Endeavor Construction</b> |
| ARC19-000005      | 620 SEA-GULL DRIVE   | Clothes Line - cemented into the          |                              |
|                   |                      | Ground                                    | STANCEL, OLGA ANNA,LIFE      |
|                   |                      |                                           | ESTATE                       |
| ARC19-000007      | 1254 WATERWAY DRIVE  | Build aluminum screen room on             |                              |
|                   |                      | wood deck                                 | <b>Endeavor Construction</b> |
| ARC19-000008      | 1100 POCATELLA DRIVE | Replace existing deck - old & damaged     |                              |
|                   |                      | by hurricane - front deck facing Barefoot |                              |
|                   |                      | Circle 9' x 10'                           | LA FLAMME, GILLES L          |
| ARC19-000011      | 403 PAPAYA CIRCLE    | Enclose a part of the screen porch        |                              |
|                   |                      | 11' x 10'                                 | MARCHERTI, RICK              |