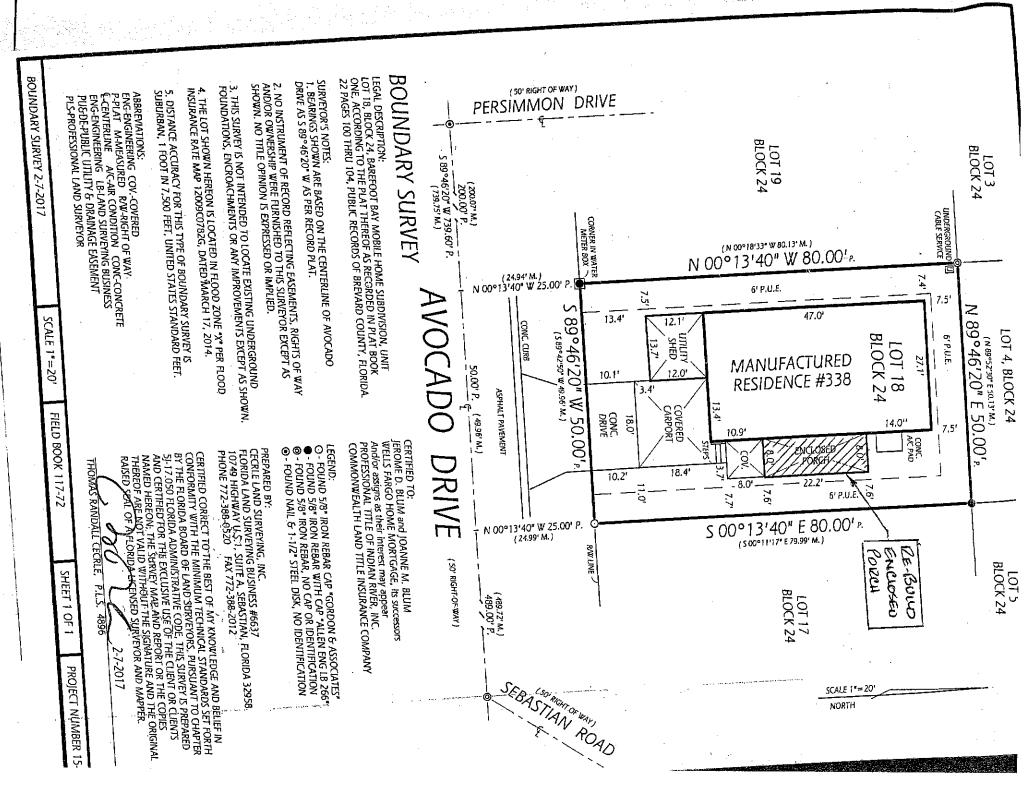

### BAREFOOT BAY RECREATION DISTRICT BREVARD COUNTY, FLORIDA ARCC COMMITTEE MEETING 935 Barefoot Blvd., Suite #5

12/11/2018 Minutes

| Permit       | Address              | Renovation/Repair                         | Contractor/Builder      |
|--------------|----------------------|-------------------------------------------|-------------------------|
| ARC19-000014 | 415 EGRET CIRCLE     | Install 11' x 10' attached storage        |                         |
|              |                      | Shed                                      | WEBSTER, MICHAEL A      |
| ARC19-000015 | 530 PERSIMMON DRIVE  | Install privacy lattice along the side of |                         |
|              |                      | home 30' x 6'                             | SIMMONS, JAMES          |
| ARC19-000018 | 338 AVOCADO DRIVE    | Enclose existing screen room              | Barefoot Services, Inc. |
| ARC19-000020 | 1139 BAREFOOT CIRCLE | Install 184' of 4' chain link fence &     |                         |
|              |                      | 8' of 4' PVC picket fence with two        |                         |
|              |                      | Gates                                     | Palm Bay Fence          |
| ARC19-000021 | 717 WEDELIA DRIVE    | Install 3' x 21' walkway                  | Ruben Jacob             |