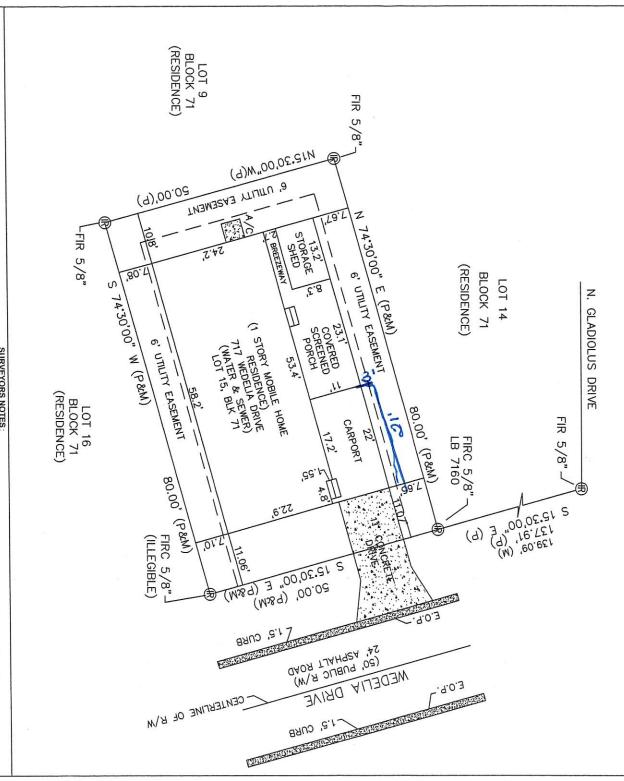

## BOUNDARY OF SURVEY

5 15, BLOCK 71, BAREFOOT BAY MOBILE HOME SUBDIVISION, UNIT TWO, PART TEN, according to the plat thereof, Plat Book 22, Pages 105 > 115, Public Records of Brevard County, Florida. (Contains 0.0918 acres) acres) as recorded 2,

CERTIFIED TO

John M. Higgins Group One Mortgage, Inc. Alliance Title of the Treasure Coast Old Republic National Title Insurance Company

GRAPHIC SCALE

inch = N FEET 20

7

SURVEYORS NOTES: 1. LEGAL DESCRIPTION PROVIDED BY CLIENT. ADJOINERS SHOWN HAVE NOT BEEN SURVEYED.

- 2. THE EXPECTED USE OF THIS PARCEL IS RESIDENTIAL THE MINIMUM RELATIVE DISTANCE ACCURACY FOR THIS BOUNDARY SURVEY IS 1 FOOT IN 7,500 FEET. IN THE MINIMUM TECHNICAL STANDARDS (5J17 F.A.C.).
- 3. LANDS SHOWN HEREON WERE NOT ABSTRACTED FOR RIGHT-OF-WAY AND/OR EASEMENTS OF RECORD
- 4. SEPTIC TANKS AND WELLS IF SHOWN ARE APPROXIMATE LOCATIONS AND SHOULD BE FIELD VERIFIED BY A LICENSED CONTRACTOR FOR CORRECT POSITION AND SEPARATION. UNDERGROUND UTILITIES OR FOOTERS HAVE NOT BEEN LOCATED.
- 5. BEARINGS AND DISTANCES SHOWN HEREON SUBSTANTIALLY AGREE WITH THE PLAT OR LEGAL DESCRIPTION UNLESS OTHERWISE NOTED. BEARINGS SHOWN ARE BASED UPON THE CENTER LINE OF WEDELIA DRIVE 1015'39000'W) AS SHOWN ON THE PLAT LEGAL DESCRIPTION OF BAREFOOT BAY UNIT TWO, PART TEN (DESCRIBED NOTE).
- 6. ALL RIGHTS-OF-WAY SHOWN HEREON ARE OPEN TO TRAVEL UNLESS OTHERWISE NOTED.
- 7. ACCORDING TO THE NATIONAL FLOOD INSURANCE RATE MAP NUMBER 12061C0694G, HAVING AN EFFECTIVE DATE OF MARCH 17. 2012, THIS PROPERTY APPEARS TO LIE WITHIN ZONE A, INSIDE SPECIAL FLOOD HAZARD AREA. BASEFLOOD ELEVATION 20.00' NGVD PROVIDED BY BREVARD COUNTY.
- 8. ALL DISTANCES SHOWN HEREON ARE HORIZONTAL GROUND DISTANCES AND ARE REFERENCED TO U.S. SURVEY FEET.
- 9. THE BOUNDARY DETERMINATION AND DELINEATION SHOWN ON THIS MAP OF SURVEY WAS BASED UPON THE PROFESSIONAL OPINION THE REGISTERED SURVEYOR PURSUANT TO NORMAL PRINCIPALS AND PRACTICES OF LAND SURVEYING AND IS NOT INTENDED TO IMPLY OR DETERMINE OWNERSHIP. THIS SURVEY DOES NOT INTEND TO DELINEATE LOCAL AREAS OF CONCERN OR ANY OTHER JURISDICTIONAL DETERMINATION.
- 10. THIS SURVEY HAS BEEN PREPARED FOR THE EXCLUSIVE BENEFIT AND USE OF THE PERSONS AND/OR ENTITIES NAMED HERRON FOR THE PURPOSES IDENTIFIED HERRON ONLY. UNLESS OTHERWISE STATED, CERTIFICATION OF THIS SURVEY MAP APPLIES ONLY TO THE MINIMUM TECHNICAL STANDARDS SET FORTH BY THE FLORIDA BOARD OF PROFESSIONAL SURVEYORS AND MAPPERS IN CHAPTER 5.17 FLORIDA ADMINISTRATIVE CODE, PURSUANT TO