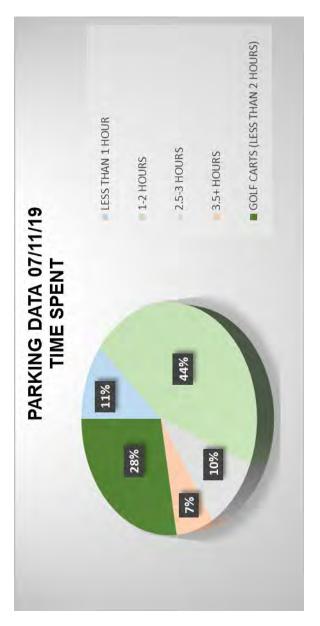

- Parking facilities are rarely designed to serve 100% capacity as 100% capacity occurs infrequently. (Think of shopping center parking lots where their lots are full only a few days per year).
- Parking lots are typically designed for 85% capacity and this report utilizes this factor.
- 100% design capacity was determined to be 848 users
- 85% of 848 = 721 users
- Assuming all vehicles (no golf cars) with 75% of vehicles having two occupants and 25% having one occupant; vehicle spaces result in

$$(721 \times 75\%) + (721 \times 25\% \div 1) = 450$$
 spaces required

• There are 204 paved parking spaces available.

Factoring in informal golf cart parking at 50% reduces required vehicle paved parking spaces to  $450 \times 0.50 = 250$  spaces. Again, there are 204 paved spaces available.

Barefoot Bay Administrative staff reports that the recreational facility is over parked 4-5 days per year during special events. It has been assumed that count use is contained during special events, such as the Annual Festival that may accommodate up to 800 seats.