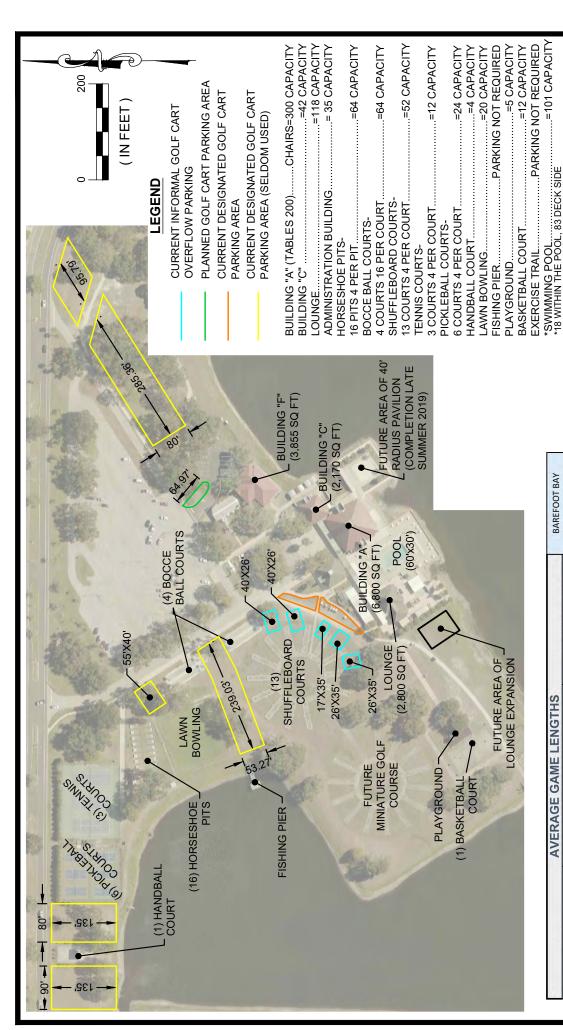

## PARKING COUNT

BAREFOOT BAY 64 PEOPLE 52 PEOPLE 24 PEOPLE

CAPACITY 64 PEOPLE 12 PEOPLE

CAPACITY PER GAME 16 PEOPLE

AVERAGE GAME LENGTHS

AVERAGE GAME LENGTH?

30 MINUTES 20 MINUTES

4 PEOPLE

4 PEOPLE

4 PEOPLE 4 PEOPLE 4 PEOPLE

ONE HOUR THIRTY MINUTES

60 MINUTES 50 MINUTES

2 HOURS

LAWN BOWLING

PICKLEBALL HANDBALL BASKETBALL

20 MINUTES

SHUFFLEBOARD HORSESHOE (1)

TENNIS

BOCCE BALL

AMENITY

ADA HANDICAP PARKING COUNT=40 PARKING STALLS REGULAR PARKING COUNT= 164 PARKING STALLS

TOTAL GOLF CART PARKING AVAILABLE (NON-STRIPED)= 601 GOLF CARTS HOWEVER-ONLY 225 INFORMAL GOLF CART SPACES UTILIZED (ASSUMING 10'x12' NON-STRIPED SPACING, TREE AREA, ETC) **TOTAL PARKING STALLS= 204** 

# BAREFOOT BAY PARKING STUDY

|      | B.S.I        |
|------|--------------|
|      | CONSULT      |
|      | 312 SOUTH HA |
| あぐて氏 |              |

20 PEOPLE 12 PEOPLE 4 PEOPLE

12 PEOPLE

2 HOURS THIRTY MINUTES

\* GAME LENGTH AND RESERVED COURT TIME ARE NOT THE SAME

(1) 7:00AM - 8:30AM TYPICALLY

20 PEOPLE