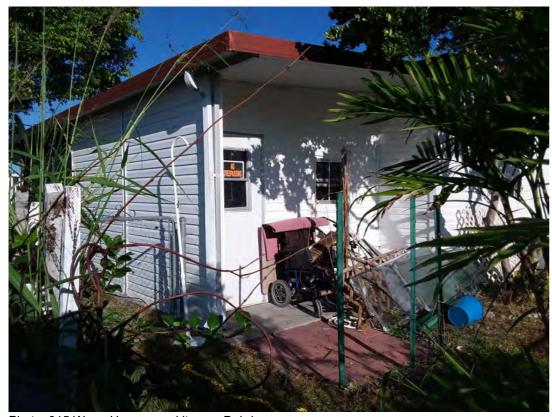

### **Background and Summary Information**

Violation to Article III, Section 2 (C) (D) Condition of Property. First Violation occurred on 7/19/19. Property found in violation by the Violations Committee on 8/9/19. DOR has preformed 7 follow ups and 9 pictures have been taken since the first Violation. Staff has signed Affidavit of Notices and attached four pictures. Respondent has been notified by First Class Mail and Certified Mail. Property has been posted.

Photo: 915 Wren.Unapproved items - Debris

Date Taken:10/31/2019 Address:915 WREN CIRCLE Taken by:Mary Barry
Case Number:19-003184

Document: 915 wren (repeat)

Date Taken:07/19/2019 Address:915 WREN CIRCLE **Taken by:**Stephane Fecteau **Case Number:**19-003184