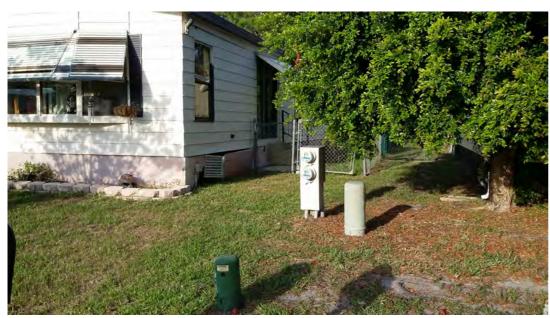

Photo: 446 Marlin. Post-V.C. re-inspection. Skirting damage.

Date Taken:09/25/2019 Address:446 MARLIN CIRCLE

Photo: 446 Marlin. Post VC re-inspection. Skirting damage.

Date Taken:05/28/2019 Address:446 MARLIN CIRCLE

Photo: 446 Marlin. Post-V.C. re-inspection. Skirting damage.

Date Taken:12/04/2018
Address:446 MARLIN CIRCLE

Photo: 446 Marlin (right side). Skirting damage.

Date Taken:07/07/2018 Address:446 MARLIN CIRCLE