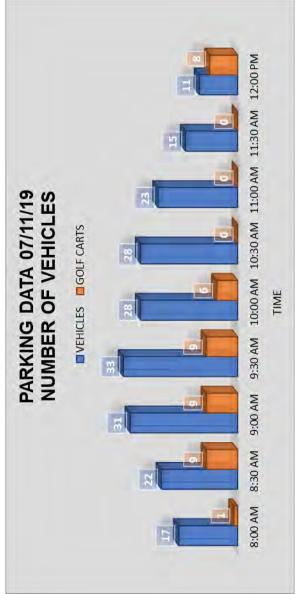

SHUFFLEBOARD HORSESHOE (1)

TENNIS

BOCCE BALL

AMENITY

ADA HANDICAP PARKING COUNT=40 PARKING STALLS REGULAR PARKING COUNT= 164 PARKING STALLS

TOTAL GOLF CART PARKING AVAILABLE (NON-STRIPED)= 601 GOLF CARTS HOWEVER-ONLY 225 INFORMAL GOLF CART SPACES UTILIZED (ASSUMING 10'x12' NON-STRIPED SPACING, TREE AREA, ETC) **TOTAL PARKING STALLS= 204** 

The attached report was received on October 2, 2019 and forwarded to the BOT with the following Community Manager's summary of findings.

Where the rubber meets the road is without counting golf cart parking, we are 246 spaces short of current needs. Factoring in realistic informal golf cart parking we are 46 spaces short. However, there is a strong possibility of further reducing our required number of parking spaces by commissioning a more in-depth parking study as outlined on page 2 of the attachment."