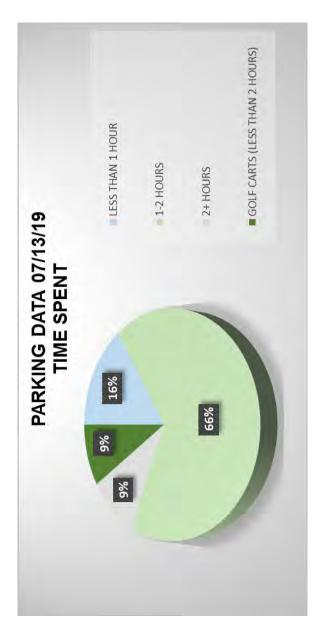

The attached report was received on October 2, 2019 and forwarded to the BOT with the following Community Manager's summary of findings.

Where the rubber meets the road is without counting golf cart parking, we are 246 spaces short of current needs. Factoring in realistic informal golf cart parking we are 46 spaces short. However, there is a strong possibility of further reducing our required number of parking spaces by commissioning a more in-depth parking study as outlined on page 2 of the attachment."