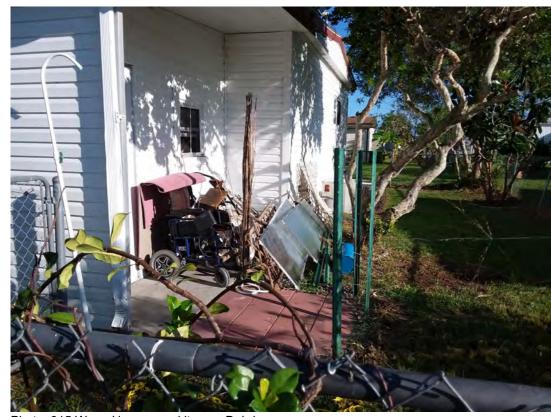

### **Background and Summary Information**

Violation to Article III, Section 2 (C) (D) Condition of Property. First Violation occurred on 7/19/19. Property found in violation by the Violations Committee on 8/9/19. DOR has preformed 7 follow ups and 9 pictures have been taken since the first Violation. Staff has signed Affidavit of Notices and attached four pictures. Respondent has been notified by First Class Mail and Certified Mail. Property has been posted.

Photo: 915 Wren. Unapproved items - Debris

Date Taken:10/31/2019 Address:915 WREN CIRCLE Taken by:Mary Barry
Case Number:19-003184

Photo: 915 Wren. Unapproved items - Debris

Date Taken:10/31/2019 Address:915 WREN CIRCLE Taken by:Mary Barry
Case Number:19-003184