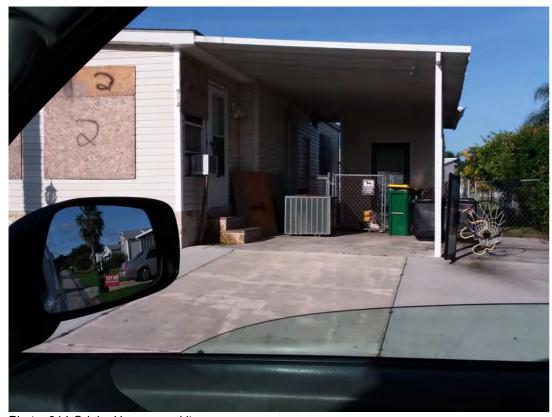

Photo: 914 Oriole. Unapproved items

Date Taken:10/30/2019 Address:914 ORIOLE CIRCLE Taken by:Mary Barry
Case Number:18-002234

Document: 914 oriole wood behind home

Date Taken:09/26/2019 Address:914 ORIOLE CIRCLE **Taken by:**Stephane Fecteau **Case Number:**18-002234