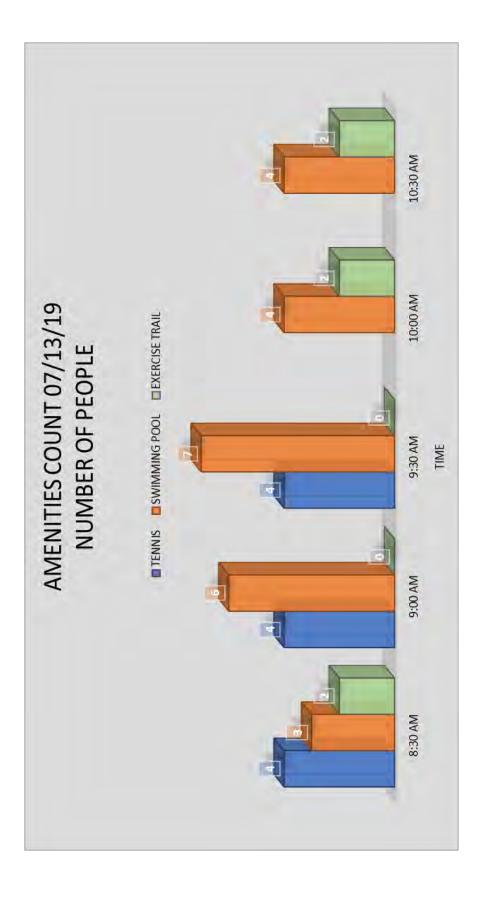

## PARKING COUNT

BAREFOOT BAY 64 PEOPLE 52 PEOPLE 24 PEOPLE

CAPACITY 64 PEOPLE 12 PEOPLE

CAPACITY PER GAME 16 PEOPLE

AVERAGE GAME LENGTHS

AVERAGE GAME LENGTH?

30 MINUTES 20 MINUTES

4 PEOPLE

4 PEOPLE

4 PEOPLE 4 PEOPLE 4 PEOPLE

ONE HOUR THIRTY MINUTES

60 MINUTES 50 MINUTES

2 HOURS

LAWN BOWLING

PICKLEBALL HANDBALL BASKETBALL

20 MINUTES

SHUFFLEBOARD HORSESHOE (1)

TENNIS

BOCCE BALL

AMENITY

ADA HANDICAP PARKING COUNT=40 PARKING STALLS REGULAR PARKING COUNT= 164 PARKING STALLS

TOTAL GOLF CART PARKING AVAILABLE (NON-STRIPED)= 601 GOLF CARTS HOWEVER-ONLY 225 INFORMAL GOLF CART SPACES UTILIZED (ASSUMING 10'x12' NON-STRIPED SPACING, TREE AREA, ETC) **TOTAL PARKING STALLS= 204** 