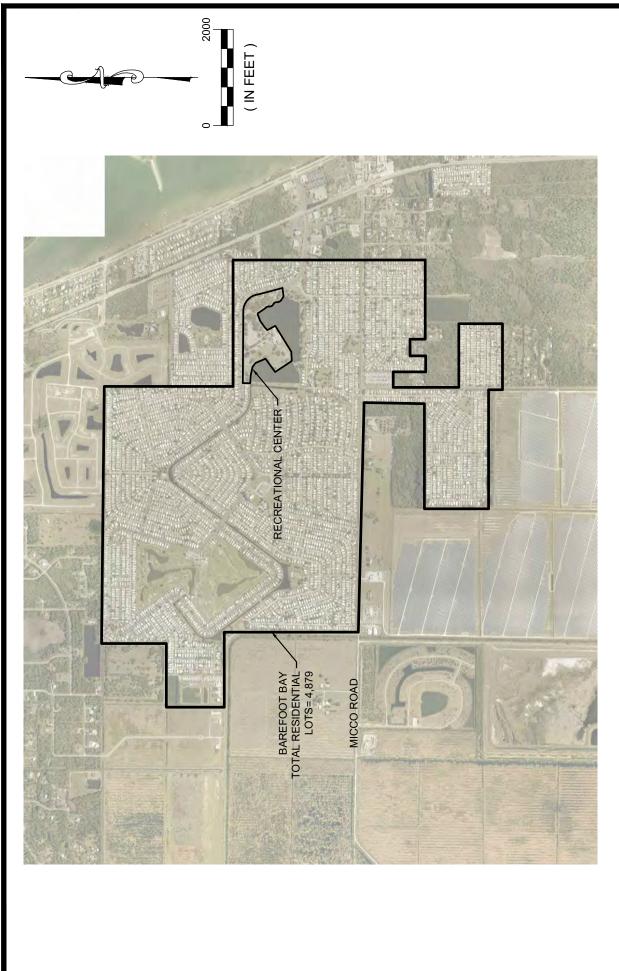

### **Introduction**

BSE has been retained through TLC Engineering Solutions, Inc., and Barefoot Bay Community Development District to prepare a **Parking Analysis** for the community recreational center. The Barefoot Bay Community consists of 4,879 lots, some of which are located on the south side of Micco Road, somewhat remote from the recreational center. The community hosts a population of between 9,000 and 10,000 and approximately 50% of the residents are part time. (*Refer to Figure 1 – Barefoot Bay Parking Study*)