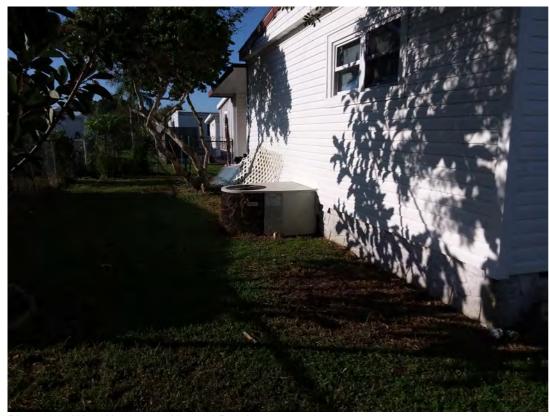

### **Background and Summary Information**

Violation to Article III, Section 2 (C) (D) Condition of Property. First Violation occurred on 7/19/19. Property found in violation by the Violations Committee on 8/9/19. DOR has preformed 7 follow ups and 9 pictures have been taken since the first Violation. Staff has signed Affidavit of Notices and attached four pictures. Respondent has been notified by First Class Mail and Certified Mail. Property has been posted.