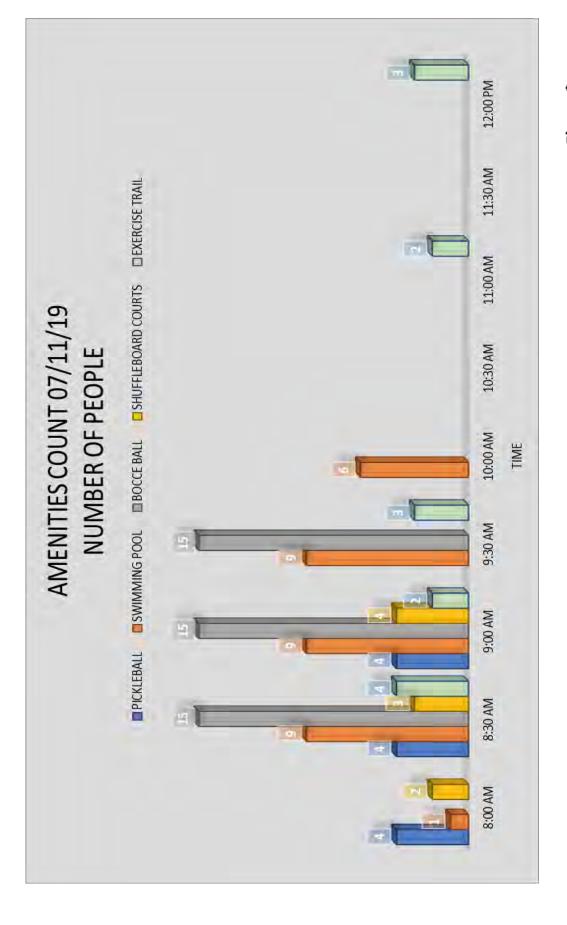

## PARKING COUNT

BAREFOOT BAY 64 PEOPLE 52 PEOPLE 24 PEOPLE

CAPACITY 64 PEOPLE 12 PEOPLE

CAPACITY PER GAME 16 PEOPLE

AVERAGE GAME LENGTHS

AVERAGE GAME LENGTH?

30 MINUTES 20 MINUTES

4 PEOPLE

4 PEOPLE

4 PEOPLE 4 PEOPLE 4 PEOPLE

ONE HOUR THIRTY MINUTES

60 MINUTES 50 MINUTES

2 HOURS

LAWN BOWLING

PICKLEBALL HANDBALL BASKETBALL

20 MINUTES

SHUFFLEBOARD HORSESHOE (1)

TENNIS

BOCCE BALL

AMENITY

ADA HANDICAP PARKING COUNT=40 PARKING STALLS REGULAR PARKING COUNT= 164 PARKING STALLS

TOTAL GOLF CART PARKING AVAILABLE (NON-STRIPED)= 601 GOLF CARTS HOWEVER-ONLY 225 INFORMAL GOLF CART SPACES UTILIZED (ASSUMING 10'x12' NON-STRIPED SPACING, TREE AREA, ETC) **TOTAL PARKING STALLS= 204** 