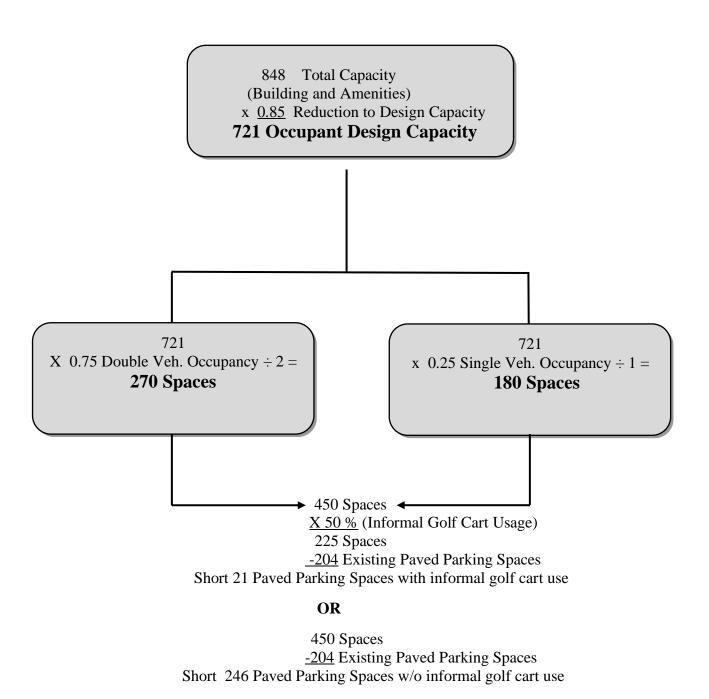

- Parking facilities are rarely designed to serve 100% capacity as 100% capacity occurs infrequently. (Think of shopping center parking lots where their lots are full only a few days per year).
- Parking lots are typically designed for 85% capacity and this report utilizes this factor.
- 100% design capacity was determined to be 848 users
- 85% of 848 = 721 users
- Assuming all vehicles (no golf cars) with 75% of vehicles having two occupants and 25% having one occupant; vehicle spaces result in

$$(721 \times 75\%) + (721 \times 25\% \div 1) = 450$$
 spaces required

• There are 204 paved parking spaces available.

Factoring in informal golf cart parking at 50% reduces required vehicle paved parking spaces to  $450 \times 0.50 = 250$  spaces. Again, there are 204 paved spaces available.