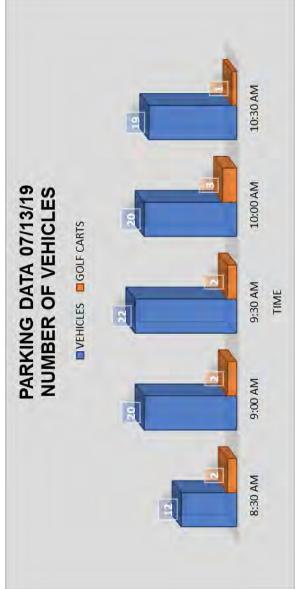

The attached report was received on October 2, 2019 and forwarded to the BOT with the following Community Manager's summary of findings.

Where the rubber meets the road is without counting golf cart parking, we are 246 spaces short of current needs. Factoring in realistic informal golf cart parking we are 46 spaces short. However, there is a strong possibility of further reducing our required number of parking spaces by commissioning a more in-depth parking study as outlined on page 2 of the attachment."