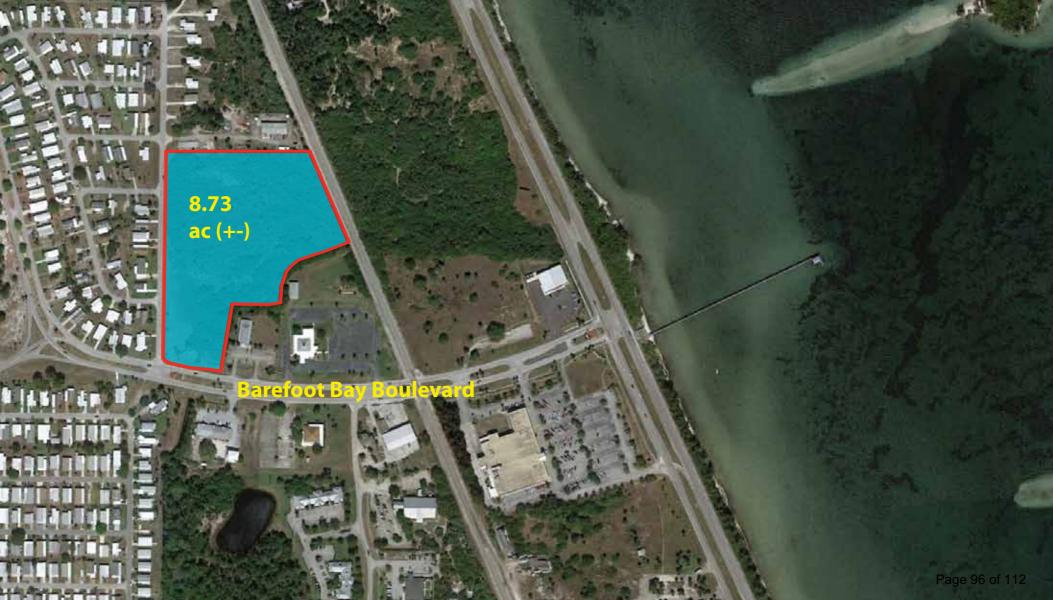

land purchase in 2005 in Barefoot Bay. Attached is the survey and the property appraiser's valuation of the 8.7± acre lot in Barefoot Bay. The zoning opportunities are attached as well. It may well serve the Barefoot Bay community to control the use of the land and to either utilize it now, or in the future for auxiliary or support structures, even storage.

Historically properties trade <u>far</u> in excess of the property appraisers market value. I'm offering the land to the municipality at a very attractive price, the market value per the property appraiser, \$116,940. This is a huge loss to me, but I'm willing to move on. Thank you for your consideration, that of the board and the residents.

Kindly confirm receipt of this email.

Best, Andy Ziffer Ziffer Investments LLC 954.559.8000







## Brevard County Property Appraiser Titusville • Viera • Melbourne • Palm Bay

Phone: (321) 264-6700 https://www.bcpao.us

PROPERTY DETAILS

| Account          | 3006372                                                                                                                                           |  |  |  |
|------------------|---------------------------------------------------------------------------------------------------------------------------------------------------|--|--|--|
| Owners           | Ziffer Investments LLC                                                                                                                            |  |  |  |
| Mailing Address  | 3100 NE 47Th Ct, 402 C/O A. Ziffer Ft Lauderdale FL 33308