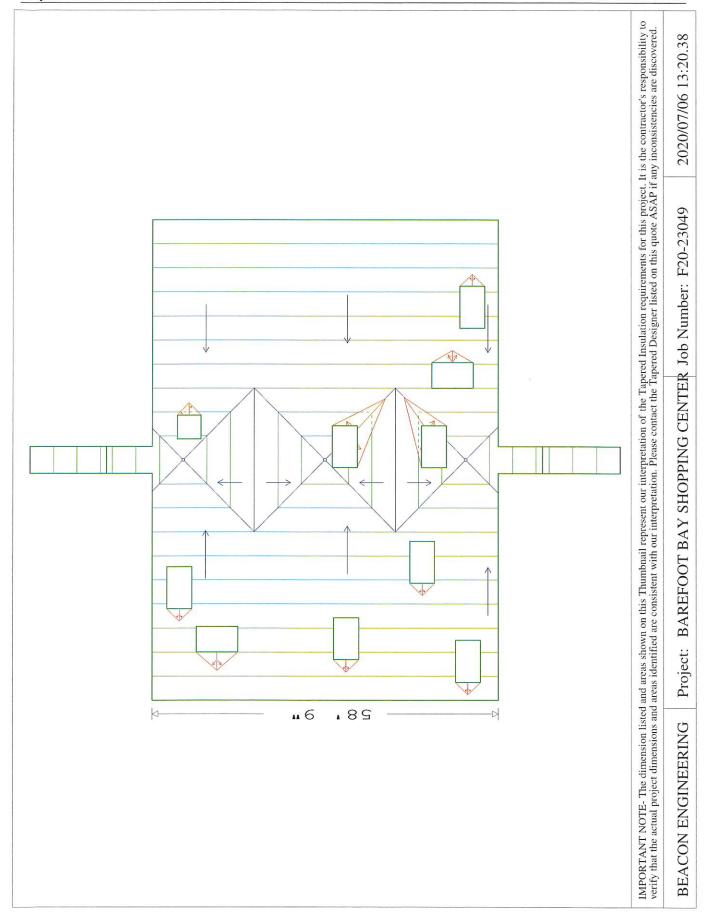

## **Background and Summary Information**

The Approved FY21-25 5-year Financial Model and Capital Improvement Plan has \$130,000 in "use of fund balance" allocated for FY20 for the replacement of the Shopping Center roof project which is comprised of the following elements:

- Removal of existing low sloped roof on Building 935 (larger of two buildings)
- Installation of a new flat roof and associated work on Building 935
- Replace and relocate the existing grease exhaust fan on Building 937 (smaller of two buildings)

On June 12, 2020, the BOT authorized the release of a Request for Proposal for the project. On July 16th, the evaluation committee met and opened the following bid:

\$152,000.00 MGM Contracting, Inc. \$216,100.00 The Roof Authority, Inc.

On July 23rd, the evaluation committee met and made the following recommendation:

- Accept the proposal from MGM Contracting, Inc. as presented.

The reader should note the following facts:

- Due to the complexity of the project, staff recommends using TLC as construction administration services (response to permitting questions, response to vendor's questions during the project, review of submittals/shop drawings, and one site inspection per discipline) in the amount of \$6,800.00

- Sufficient available contingency/fund balance is available to cover the budget overage.

Hence, staff recommends the BOT <u>award contract for the Shopping Center Roof Replacement to MGM Contracting, Inc. in the amount of \$152,000.00.</u>