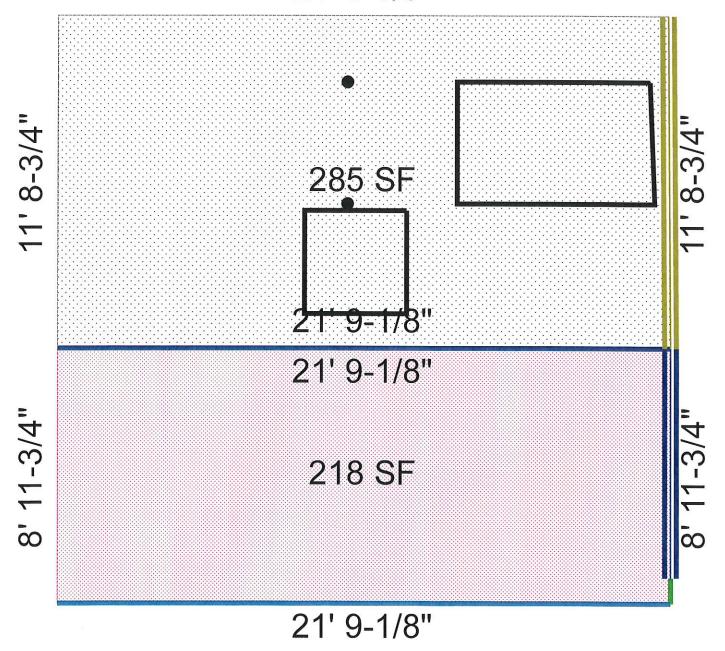

## **Background and Summary Information**

The Approved FY21-25 5-year Financial Model and Capital Improvement Plan has \$130,000 in "use of fund balance" allocated for FY20 for the replacement of the Shopping Center roof project which is comprised of the following elements:

- Removal of existing low sloped roof on Building 935 (larger of two buildings)
- Installation of a new flat roof and associated work on Building 935
- Replace and relocate the existing grease exhaust fan on Building 937 (smaller of two buildings)

On June 12, 2020, the BOT authorized the release of a Request for Proposal for the project. On July 16th, the evaluation committee met and opened the following bid:

\$152,000.00 MGM Contracting, Inc. \$216,100.00 The Roof Authority, Inc.

On July 23rd, the evaluation committee met and made the following recommendation:

- Accept the proposal from MGM Contracting, Inc. as presented.

The reader should note the following facts:

- Due to the complexity of the project, staff recommends using TLC as construction administration services (response to permitting questions, response to vendor's questions during the project, review of submittals/shop drawings, and one site inspection per discipline) in the amount of \$6,800.00

- Sufficient available contingency/fund balance is available to cover the budget overage.

Hence, staff recommends the BOT <u>award contract for the Shopping Center Roof Replacement to MGM Contracting, Inc. in the amount of \$152,000.00.</u>