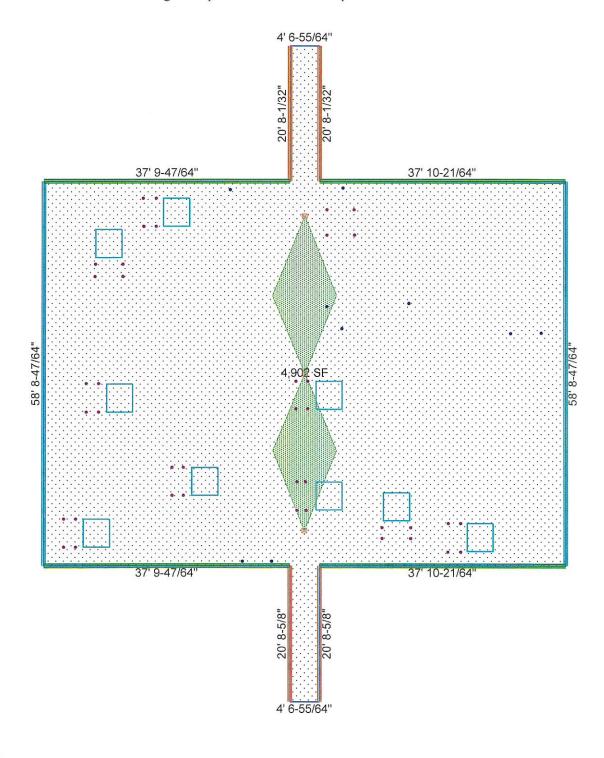

## **Background and Summary Information**

The Approved FY21-25 5-year Financial Model and Capital Improvement Plan has \$130,000 in "use of fund balance" allocated for FY20 for the replacement of the Shopping Center roof project which is comprised of the following elements:

- Removal of existing low sloped roof on Building 935 (larger of two buildings)
- Installation of a new flat roof and associated work on Building 935
- Replace and relocate the existing grease exhaust fan on Building 937 (smaller of two buildings)

On June 12, 2020, the BOT authorized the release of a Request for Proposal for the project. On July 16th, the evaluation committee met and opened the following bid:

\$152,000.00 MGM Contracting, Inc. \$216,100.00 The Roof Authority, Inc.

On July 23rd, the evaluation committee met and made the following recommendation:

- Accept the proposal from MGM Contracting, Inc. as presented.

The reader should note the following facts:

- Due to the complexity of the project, staff recommends using TLC as construction administration services (response to permitting questions, response to vendor's questions during the project, review of submittals/shop drawings, and one site inspection per discipline) in the amount of \$6,800.00

- Sufficient available contingency/fund balance is available to cover the budget overage.

Hence, staff recommends the BOT <u>award contract for the Shopping Center Roof Replacement to MGM Contracting, Inc. in the amount of \$152,000.00.</u>