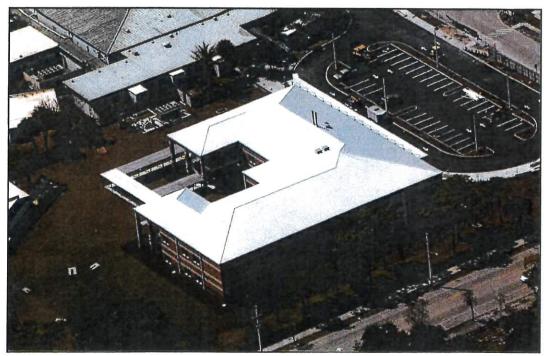

## **Background and Summary Information**

The Approved FY21-25 5-year Financial Model and Capital Improvement Plan has \$130,000 in "use of fund balance" allocated for FY20 for the replacement of the Shopping Center roof project which is comprised of the following elements:

- Removal of existing low sloped roof on Building 935 (larger of two buildings)
- Installation of a new flat roof and associated work on Building 935
- Replace and relocate the existing grease exhaust fan on Building 937 (smaller of two buildings)

On June 12, 2020, the BOT authorized the release of a Request for Proposal for the project. On July 16th, the evaluation committee met and opened the following bid:

\$152,000.00 MGM Contracting, Inc. \$216,100.00 The Roof Authority, Inc.

On July 23rd, the evaluation committee met and made the following recommendation:

- Accept the proposal from MGM Contracting, Inc. as presented.

The reader should note the following facts:

- Due to the complexity of the project, staff recommends using TLC as construction administration services (response to permitting questions, response to vendor's questions during the project, review of submittals/shop drawings, and one site inspection per discipline) in the amount of \$6,800.00

- Sufficient available contingency/fund balance is available to cover the budget overage.

Hence, staff recommends the BOT <u>award contract for the Shopping Center Roof Replacement to MGM Contracting, Inc. in the amount of \$152,000.00.</u>