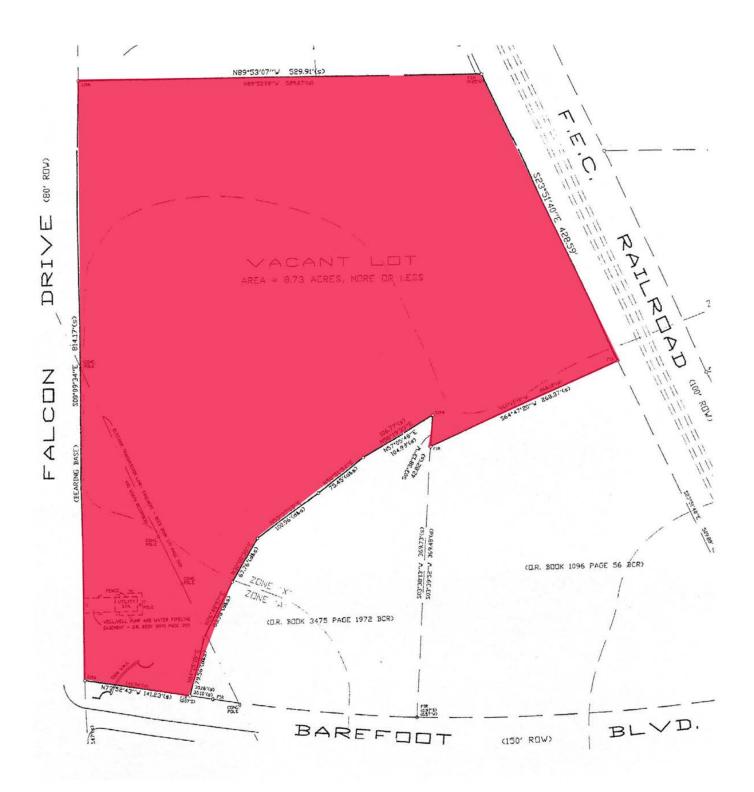

nd purchase in 2005 in Barefoot Bay. Attached is the survey and the property appraiser's valuation of the 8.7± acre lot in Barefoot Bay. The zoning opportunities are attached as well. It may well serve the Barefoot Bay community to control the use of the land and to either utilize it now, or in the future for auxiliary or support structures, even storage.

Historically properties trade <u>far</u> in excess of the property appraisers market value. I'm offering the land to the municipality at a very attractive price, the market value per the property appraiser, \$116,940. This is a huge loss to me, but I'm willing to move on. Thank you for your consideration, that of the board and the residents.

Kindly confirm receipt of this email.

Best, Andy Ziffer Ziffer Investments LLC 954.559.8000







## Brevard County Property Appraiser Titusville • Viera • Melbourne • Palm Bay

Phone: (321) 264-6700 https://www.bcpao.us

PROPERTY DETAILS

| Account          | 3006372                                                                                                                                           |  |  |  |
|------------------|---------------------------------------------------------------------------------------------------------------------------------------------------|--|--|--|
| Owners           | Ziffer Investments LLC                                                                                                                            |  |  |  |
| Mailing Address  | 3100 NE 47Th Ct, 402 C/O A. Ziffer Ft Lauderdale FL 33308