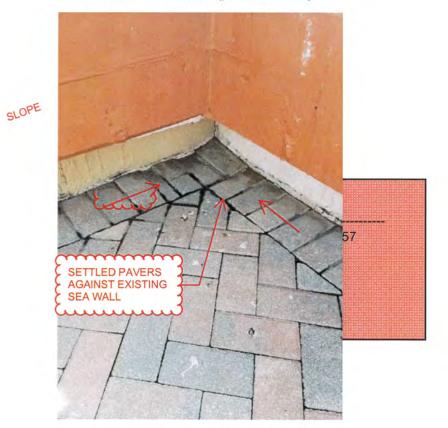

o serve your engineering needs.

Sincerely,

TLC Engineering for Architecture

wart Scott

Stewart Scott, El Structural Engineer I

Colin G. Doyle, PE (FL# 77861) Associate / Structural Project Engineer

APPENDIX A SITE PHOTOS

BBRD Site Retaining Wall Assessment June 3, 2019 Page A2 of A10



Photo S1 – Test Pit 1A (pre-excavation)



Photo S2 - Test Pit 1A (pre-excavation)

BBRD Site Retaining Wall Assessment June 3, 2019 Page A3 of A10



Photo S3 – Test Pit 1A (post-excavation)



Photo S4 – Test Pit 1B (pre-excavation)

BBRD Site Retaining Wall Assessment June 3, 2019 Page A4 of A10



Photo S5 - Test Pit 1B Location (post-excavation)



Photo S6 - Test Pit 1B (post-excavation)

BBRD Site Retaining Wall Assessment June 3, 2019 Page A5 of A10



Photo S7 - Test Pit 2 (pre-excavation)



Photo S8 - Test Pit 2 (pre-excavation)

BBRD Site Retaining Wall Assessment June 3, 2019 Page A6 of A10



Photo S9 - Test Pit 2 (post-excavation): Deteriorated Existing Sea Wall Joint

BBRD Site Retaining Wall Assessment June 3, 2019 Page A7 of A10



Photo S10 – Test Pit 2 (post-excavation): Erosion Under Existing Slab on Grade



Photo S11 – Test Pit 2 (post-excavation): Damaged Existing Underground Drainage

BBRD Site Retaining Wall Assessment June 3, 2019 Page A8 of A10



Photo S12 - Test Pit 3 (pre-excavation)



Photo S13 - Test Pit 3 (post-excavation): Existing Cut Tie-Back

BBRD Site Retaining Wall Assessment June 3, 2019 Page A1 of A10



Photo S14 - Test Pit 3 (pre-excavation)



Photo S15 - Test Pit 4 (pre-excavation)

BBRD Site Retaining Wall Assessment June 3, 2019 Page A2