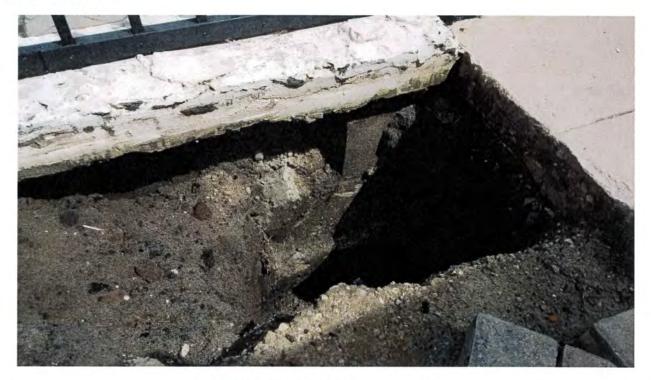

**Softball Field Infield Collar Rehabilitation** – Staff recently approved a proposal from ABM in the amount of \$3,762.00 to remove to sod at the back edge of the infield level the soil and relay the sod to remove the trip hazard that had built up over the last few years.