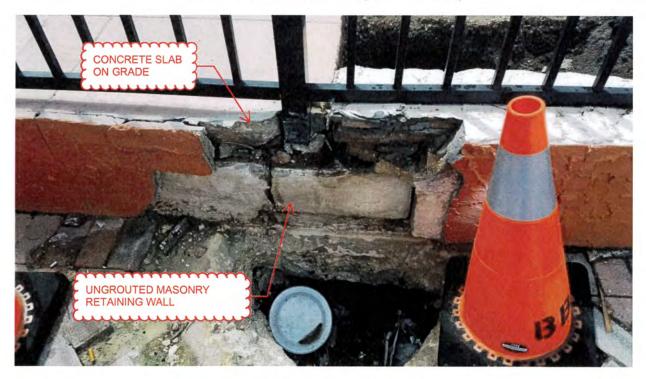

**Softball Field Infield Collar Rehabilitation** – Staff recently approved a proposal from ABM in the amount of \$3,762.00 to remove to sod at the back edge of the infield level the soil and relay the sod to remove the trip hazard that had built up over the last few years.