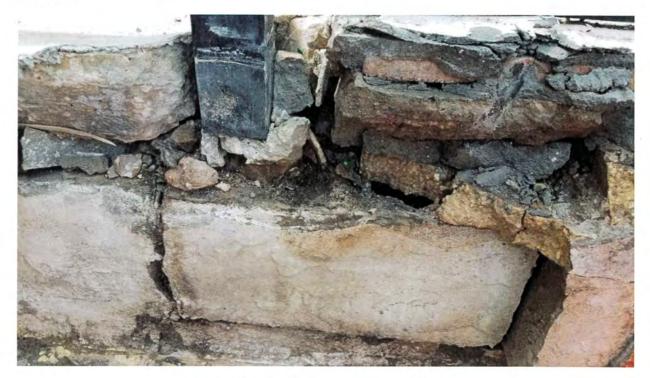

**Softball Field Infield Collar Rehabilitation** – Staff recently approved a proposal from ABM in the amount of \$3,762.00 to remove to sod at the back edge of the infield level the soil and relay the sod to remove the trip hazard that had built up over the last few years.