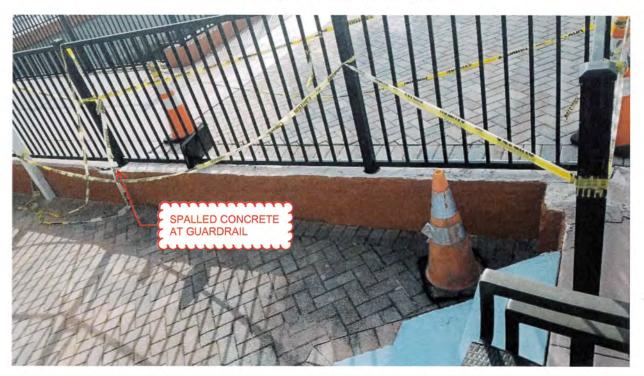

**Softball Field Infield Collar Rehabilitation** – Staff recently approved a proposal from ABM in the amount of \$3,762.00 to remove to sod at the back edge of the infield level the soil and relay the sod to remove the trip hazard that had built up over the last few years.