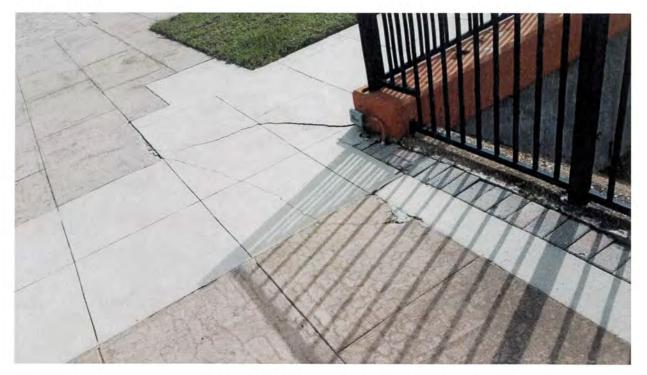

#### Property Services

- Investigated and made repairs to the Micco RV Storage access gate
- Continued painting of the entrance walls on U.S. 1
- Made repairs to the gate on the fishing pier
- Source an air conditioning condensation leak at the convenience store
- Replaced broken benches at the shuffleboard courts
- Move boxes from the Administration Building to long-term storage
- Removed the railing at the end of the pier that has constantly been vandalized and replaced with cable
- Installed 2 oscillating fans on the back porch of the 19<sup>th</sup> Hole
- Replaced light switch at Pool #3 and pulled new wires
- Replaced umbrellas at Pool 3 with new green umbrellas
- Replaced light at the Softball Field
- Repaired the UV light treatment system at Pool #2
- Stripped and repainted AC grills in Building A and touched up paint in preparation of re-opening the building
- Repaired ceiling track in the C.O.P.'s Office
- Facilitated the replacement of HVAC units on the Lounge towers
- Purchased and installed shipping container at the West RV Storage lot for additional long-term storage capabilities
- Began retrofitting the shipping container to meet BBRD needs
- Repaired broken gate at the Beach and maintenance work on the irrigation system
- Re-piped the irrigation inlet pipe in the pump house near the Administration Building
- Replaced ceiling tiles at the 19<sup>th</sup> Hole
- Swapped out all the soap dispensers in BBRD
- Checked outlets at the stage in Building A
- Continued to solicit quotes and bids for FY21 projects