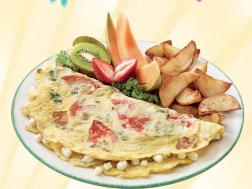

## **OMELETS**

Three eggs, toast, & homies 6.75

Add cheese 1.00

Add bacon, ham, pork roll or sausage 2.75

Western-ham, peppers & onions, toast, & homies 9.25

Veggie –peppers, onions, tomatoes, cheese 8.25