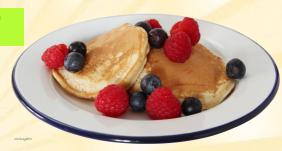

### **PANCAKES & FRENCH TOAST**

Three pancakes 6

Four slices brioche French toast 6

Two granola & banana pancakes 6